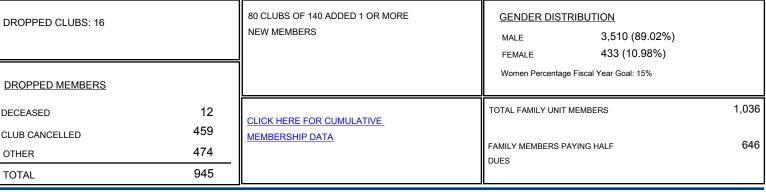

## ANIL TULSYAN GMT:

| GMT: ANIL TULSYAN     |               |           | LOCA          | LOCATION INDIA        |                           |                         |                                                    |
|-----------------------|---------------|-----------|---------------|-----------------------|---------------------------|-------------------------|----------------------------------------------------|
| Clubs                 |               |           |               | Members               |                           |                         |                                                    |
| RESULTS FOR 2018-2019 |               |           |               | RESULTS FOR 2018-2019 |                           |                         |                                                    |
| QUARTER               | NEW CLUB GOAL | NEW CLUBS | DROPPED CLUBS | QUARTER               | MEMBER GROWTH NET<br>GOAL | MEMBER GROWTH<br>ACTUAL | DROPPED<br>MEMBERS ACTUAL<br>(including transfers) |
| JULY/AUG/SEPT         | 1             | 1         | 2             | JULY/AUG/SEPT         | 10                        | 95                      | 122                                                |
| OCT/NOV/DEC           | 1             | 3         | 11            | OCT/NOV/DEC           | 70                        | 100                     | 467                                                |
| JAN/FEB/MAR           | 1             | 0         | 1             | JAN/FEB/MAR           | 10                        | 425                     | 100                                                |
| APR/MAY/JUNE          | 1             | 3         | 2             | APR/MAY/JUNE          | 0                         | 219                     | 257                                                |

GOALS AND ACTUAL NEW CLUBS CUMULATIVE

-500

JULY

AUG

SEPT

ОСТ

NOV

DEC

JAN

FEB

MAR

APR

MAY

JUNE