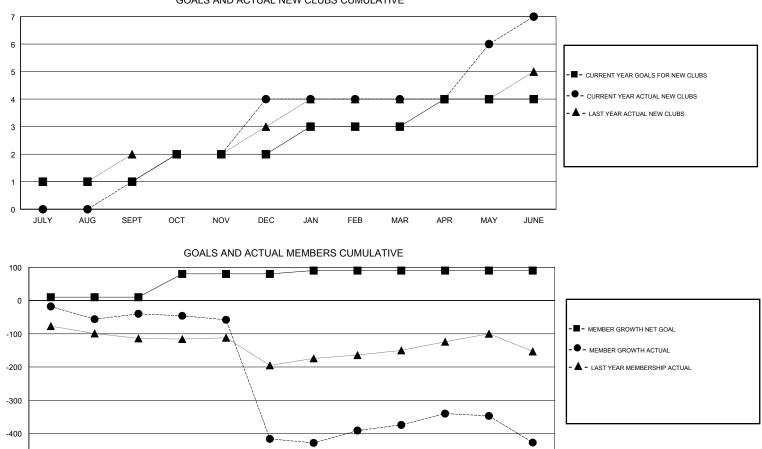

## ANIL TULSYAN GMT:

| GMT: ANIL TULSYAN     |               |           | LOCA          | LOCATION INDIA        |                           |                         |                                                    |
|-----------------------|---------------|-----------|---------------|-----------------------|---------------------------|-------------------------|----------------------------------------------------|
| Clubs                 |               |           |               | Members               |                           |                         |                                                    |
| RESULTS FOR 2018-2019 |               |           |               | RESULTS FOR 2018-2019 |                           |                         |                                                    |
| QUARTER               | NEW CLUB GOAL | NEW CLUBS | DROPPED CLUBS | QUARTER               | MEMBER GROWTH NET<br>GOAL | MEMBER GROWTH<br>ACTUAL | DROPPED<br>MEMBERS ACTUAL<br>(including transfers) |
| JULY/AUG/SEPT         | 1             | 1         | 2             | JULY/AUG/SEPT         | 10                        | 95                      | 122                                                |
| OCT/NOV/DEC           | 1             | 3         | 11            | OCT/NOV/DEC           | 70                        | 100                     | 467                                                |
| JAN/FEB/MAR           | 1             | 0         | 1             | JAN/FEB/MAR           | 10                        | 425                     | 100                                                |
| APR/MAY/JUNE          | 1             | 3         | 2             | APR/MAY/JUNE          | 0                         | 219                     | 257                                                |

GOALS AND ACTUAL NEW CLUBS CUMULATIVE

-500

JULY

AUG

SEPT

ОСТ

NOV

DEC

JAN

FEB

MAR

APR

MAY

JUNE